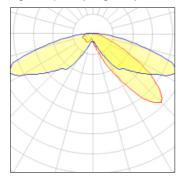

## Light output 1 (integrated)

| Laman tuna         | LED      | COT         | E000 I/ |
|--------------------|----------|-------------|---------|
| Lamp type          | LED      | CCT         | 5000 K  |
| Nominal lamp power | 21 W     | CRI         | 70      |
| Total flux         | 2546 lm  | LOR         | 100%    |
| Luminous efficacy  | 121 lm/W | ULOR        | 3%      |
|                    |          | Total nower | 21 W    |