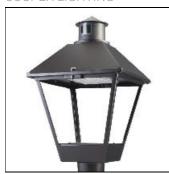

## Product data sheet

LXF/LXT LEXINGTON HID/LED LXF.LXT-PA1-20-750-U-T2R-A

COOPER LIGHTING

Aluminum housing, top, and base, Greater than 98% life at 60,000 hours ( $40^{\circ}$ C) (LED), Up to 140 lumens per watt, Lumen packages ranging from 2,000 – 11,000 lumens, Self-aligning pole-top fitter fits 2-3/8" and 3" O.D. tenons, Optional NEMA photocontrol receptacle, Five-year warranty (LED)

Mounting mode

Pole top mounted

Shape and measurements

Height: 10.00 in Diameter: 14.00 in

Adjustability

Fixed

Electric

System power: 21 W