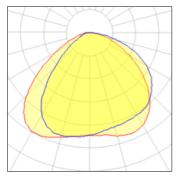

## Light output 1 (integrated)

| Lamp type          | LED     | CCT         | 3000 K |
|--------------------|---------|-------------|--------|
| Nominal lamp power | 35 W    | CRI         | 80     |
| Total flux         | 2225 lm | LOR         | 100%   |
| Luminous efficacy  | 64 lm/W | Total power | 35 W   |