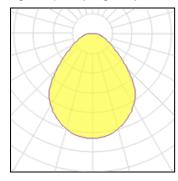

# Light output 1 (integrated)

| Lamp type          | LED      | CCT         | 4000 K |
|--------------------|----------|-------------|--------|
| Nominal lamp power | 76 W     | CRI         | 80     |
| Total flux         | 11000 lm | LOR         | 92%    |
| Luminous efficacy  | 145 lm/W | Total power | 76 W   |