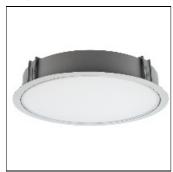

# Product data sheet

OTIS DOWNLIGHT 4000K 76W 120GR WHITE 7477301

WESTAL

A powder-coated aluminum frame with a microprismatic louver designed to effectively reflect direct light. Flush-mounted installation. Suitable for use in public environments such as hotels, showrooms, conference rooms, and offices.