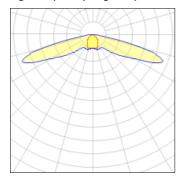

## Light output 1 (integrated)

| Lamp type          | LED      | CCT         | 3000 K |
|--------------------|----------|-------------|--------|
| Nominal lamp power | 24.7 W   | CRI         | 75     |
| Total flux         | 2743 lm  | LOR         | 100%   |
| Luminous efficacy  | 111 lm/W | Total power | 24.7 W |