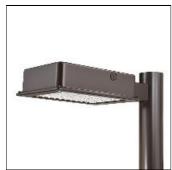

## Product data sheet

RV RIDGEVIEW LED LDRV-RW-E01-E-7030

**COOPER LIGHTING** 

One-piece, die-cast aluminum housing can be pole or wall-mounted, Optical design creates consistent distribution and scalability, Choice of 12 high-efficiency, patented AccuLED Optics™, Standard in 4000K (+/- 275K) CCT and nominal 70 CRI, Suitable for operation in -40°C to 40°C ambient environments, 120-277V 50/60Hz, 347V 60Hz or 480V 60Hz operation, Proprietary circuit module withstands 10kV of transient line surge, Optional battery pack and bi-level switching, Five-year warranty

Mounting mode

Pole top mounted

Shape and measurements

Length: 2.04 in Width: 12.00 in Height: 0.39 in

Adjustability

Fixed

Electric

System power: 24.7 W