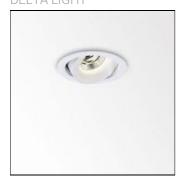

## Product data sheet

REO OK 93033 S2 202 372 811 932 DELTA LIGHT

Luminaire, ceiling recessed (indoor use) from Deltalight, named REO OK 93033 S2, available in the colour(s): black, white. For recessed mounting, a round opening with a diameter of 98 mm is needed and a min. depth for recessing of 65 mm. This luminaire is equipped with LED array 5,8-8,6W / CRI>90 (R9: 52) / 3000K / 787-1089lm with an optional driver, suitable for currents of 350mA to 500mA. Light distributor: reflector 33°.

Mounting mode

Ceiling recessed

Shape and measurements

Height: 0.12 in Diameter: 3.23 in Weight: 0.3 kg Electric

System power: 8-12 W Appliance Class: II

Protection

IP: 20

Designation labels: CE