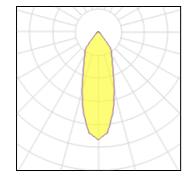

## Product data sheet

REO OK 93033 S2 202 372 811 932 DELTA LIGHT

Luminaire, ceiling recessed (indoor use) from Deltalight, named REO OK 93033 S2, available in the colour(s): black, white. For recessed mounting, a round opening with a diameter of 98 mm is needed and a min. depth for recessing of 65 mm. This luminaire is equipped with LED array 5,8-8,6W / CRI>90 (R9: 52) / 3000K / 787-1089lm with an optional driver, suitable for currents of 350mA to 500mA. Light distributor: reflector 33°.