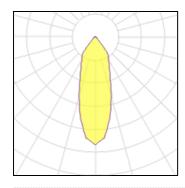

## Product data sheet

REO OK 93033 S2 202 372 811 932 DELTA LIGHT

Luminaire, ceiling recessed (indoor use) from Deltalight, named REO OK 93033 S2, available in the colour(s): black, white. For recessed mounting, a round opening with a diameter of 98 mm is needed and a min. depth for recessing of 65 mm. This luminaire is equipped with LED array 5,8-8,6W / CRI>90 (R9: 52) / 3000K / 787-1089lm with an optional driver, suitable for currents of 350mA to 500mA. Light distributor: reflector 33°.