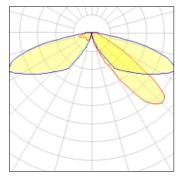

IP 47

Light output 1 (integrated)

| Lamp type          | LED      | CCT         | 3000 K |
|--------------------|----------|-------------|--------|
| Nominal lamp power | 21 W     | CRI         | 80     |
| Total flux         | 2120 lm  | LOR         | 100%   |
| Luminous efficacy  | 101 lm/W | Total power | 21 W   |