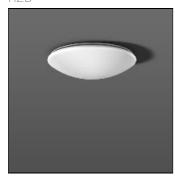

## Product data sheet

FLAT POLYMERO 311592.002.3

RZB

Series: Flat Polymero Type of Protection: IP 40 Protection Class: I Voltage: 230 V / 50 Hz Base: metal, powder-coated. Diffuser fastening: push lock. Diffuser: plastic (polycarbonate), opal. Available Colours: white Type of Installation: Ceiling mounting, Wall (surface) Dimensions: D 460, H 120 Lamp: LED Colour Temperature: 4000K Socket 1: without socket Operating Mode Lamp 1: Regulated power supply Safety Marks: F-mark Impact Protection: IK10 (20 Joule) Luminaire flux LED: 1850lm System power: 18W Beam Angle: 114° Number of fittings B10A: 17 Number of fittings B16A: 28 Inrush current: 53A Unified Glare Ratio: 18,9 EEC: A++

Mounting mode

Ceiling mounted

Shape and measurements

Height: 4.72 in Diameter: 18.11 in

Adjustability

Fixed

Electric

System power: 18 W