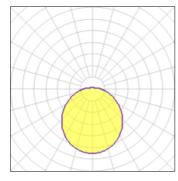

## Product data sheet

FLAT POLYMERO 311592.002.3

RZB

Series: Flat Polymero Type of Protection: IP 40 Protection Class: I Voltage: 230 V / 50 Hz Base: metal, powder-coated. Diffuser fastening: push lock. Diffuser: plastic (polycarbonate), opal. Available Colours: white Type of Installation: Ceiling mounting, Wall (surface) Dimensions: D 460, H 120 Lamp: LED Colour Temperature: 4000K Socket 1: without socket Operating Mode Lamp 1: Regulated power supply Safety Marks: F-mark Impact Protection: IK10 (20 Joule) Luminaire flux LED: 1850lm System power: 18W Beam Angle: 114° Number of fittings B10A: 17 Number of fittings B16A: 28 Inrush current: 53A Unified Glare Ratio: 18,9 EEC: A++

## Light output 1 (integrated)

| Lamp type          | LED      | CCT         | 4000 K |
|--------------------|----------|-------------|--------|
| Nominal lamp power | 18 W     | CRI         | 80     |
| Total flux         | 1850 lm  | LOR         | 100%   |
| Luminous efficacy  | 103 lm/W | ULOR        | 8%     |
|                    |          | Total power | 18 W   |