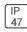

## Product data sheet

PMM MESA
PMM-F03-LED-E-U-T3







Die-cast aluminum housing and door, Lumens packages ranging from 3,000 - 29,000 lumens, Choice of 13 high-efficiency, patented AccuLED Optics™, Base casting slip fits over a standard 3" O.D. tenon, Wall, single and dual-mount configurations available, 10kV/10vkA surge protection standard, LED fixture features a five-year warranty

## Light output 1 (integrated)



| Lamp type          | LED     | CCT         | 4000 K |
|--------------------|---------|-------------|--------|
| Nominal lamp power | 78.3 W  | CRI         | 70     |
| Total flux         | 6155 lm | LOR         | 100%   |
| Luminous efficacy  | 79 lm/W | Total power | 78.3 W |

Mounting mode

Wall mounted

Shape and measurements

Length: 2.04 in Width: 12.00 in Height: 0.39 in

Adjustability

Fixed

Electric

System power: 78