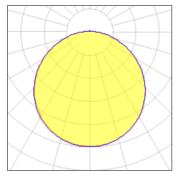

## Light output 1 (integrated)

| Lamp type          | LED     | CCT         | 3000 K |
|--------------------|---------|-------------|--------|
| Nominal lamp power | 21 W    | CRI         | 80     |
| Total flux         | 1536 lm | LOR         | 100%   |
| Luminous efficacy  | 73 lm/W | ULOR        | 2%     |
|                    |         | Total power | 21 W   |