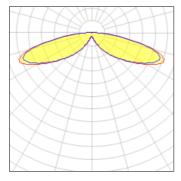

IP 47

Light output 1 (integrated)

| Lamp type          | LED     | CCT         | 2200 K |
|--------------------|---------|-------------|--------|
| Nominal lamp power | 21 W    | CRI         | 70     |
| Total flux         | 2024 lm | LOR         | 100%   |
| Luminous efficacy  | 96 lm/W | ULOR        | 4%     |
|                    |         | Total power | 21 W   |