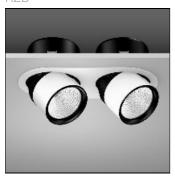

# Product data sheet

PURA SPOT R MAXI 911357.002.76

RZB

Series: Pura Spot R Type of Protection: IP 20 Protection Class: II Voltage: 220 - 240 V / 0 Hz, 50 - 60 Hz Housing: powder coated die cast aluminium, rotates 356° horizontally and swivels 65° vertically, spring fastening with no need for tools, heat resistant plastic ring. Reflector: faceted aluminium, included, can be changed without tools, passive cooling. LED included together with connected converter in separate gearbox. Available Colours: Traffic white, matt (RAL 9016) Type of Installation: Recessed ceiling mounting Dimensions: L 360, B 180, H 50, HE 170 Lamp: LED Life time: 50000 h (L80/B10) Colour Temperature: 3100K Socket 1: without socket Operating Mode Lamp 1: Converter, dimmable, DALI Safety Marks: F-mark Impact Protection: IK03 (0,35 Joule) Luminaire flux LED: 7350lm System power: 90W Beam Angle: 18° Number of fittings B10A: 4 Number of fittings B16A: 7 Number of fittings C10A: 9 Number of fittings C16A: 14 Inrush current: 14A Unified Glare Ratio: 19,2 EEC: A+

Mounting mode

Ceiling recessed System power: 90 W

Shape and measurements

 Length: 7.09 in
 IP: 20

 Width: 14.17 in
 IK: 03

Height: 6.06 in

Created by luminaires.dialux.com

(17 May, 2024)

### Design

Color of housing: White