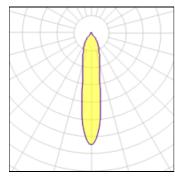

# Product data sheet

PURA SPOT R MAXI 911357.002.76

RZB

Series: Pura Spot R Type of Protection: IP 20 Protection Class: II Voltage: 220 - 240 V / 0 Hz, 50 - 60 Hz Housing: powder coated die cast aluminium, rotates 356° horizontally and swivels 65° vertically, spring fastening with no need for tools, heat resistant plastic ring. Reflector: faceted aluminium, included, can be changed without tools, passive cooling. LED included together with connected converter in separate gearbox. Available Colours: Traffic white, matt (RAL 9016) Type of Installation: Recessed ceiling mounting Dimensions: L 360, B 180, H 50, HE 170 Lamp: LED Life time: 50000 h (L80/B10) Colour Temperature: 3100K Socket 1: without socket Operating Mode Lamp 1: Converter, dimmable, DALI Safety Marks: F-mark Impact Protection: IK03 (0,35 Joule) Luminaire flux LED: 7350lm System power: 90W Beam Angle: 18° Number of fittings B10A: 4 Number of fittings B16A: 7 Number of fittings C10A: 9 Number of fittings C16A: 14 Inrush current: 14A Unified Glare Ratio: 19,2 EEC: A+