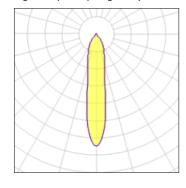

# Product data sheet

PURA SPOT R MAXI 911357.002.76

RZB

Series: Pura Spot R Type of Protection: IP 20 Protection Class: II Voltage: 220 - 240 V / 0 Hz, 50 - 60 Hz Housing: powder coated die cast aluminium, rotates 356° horizontally and swivels 65° vertically, spring fastening with no need for tools, heat resistant plastic ring. Reflector: faceted aluminium, included, can be changed without tools, passive cooling. LED included together with connected converter in separate gearbox. Available Colours: Traffic white, matt (RAL 9016) Type of Installation: Recessed ceiling mounting Dimensions: L 360, B 180, H 50, HE 170 Lamp: LED Life time: 50000 h (L80/B10) Colour Temperature: 3100K Socket 1: without socket Operating Mode Lamp 1: Converter, dimmable, DALI Safety Marks: F-mark Impact Protection: IK03 (0,35 Joule) Luminaire flux LED: 7350lm System power: 90W Beam Angle: 18° Number of fittings B10A: 4 Number of fittings B16A: 7 Number of fittings C10A: 9 Number of fittings C16A: 14 Inrush current: 14A Unified Glare Ratio: 19,2 EEC: A+