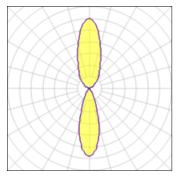

#### Light output 1

## 2 x Halogen low voltage lamp without reflector

| Nominal lamp power | 33 W   | Socket      | G9     |
|--------------------|--------|-------------|--------|
| Lamp flux          | 460 lm | LOR         | 36%    |
| Luminous efficacy  | 5 lm/W | ULOR        | 25%    |
| CCT                | 2800 K | Total flux  | 328 lm |
| CRI                | 100    | Total power | 66 W   |
|                    |        |             |        |