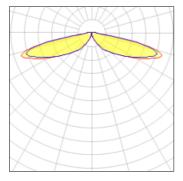

## Light output 1 (integrated)

| Lamp type          | LED      | CCT         | 3000 K |
|--------------------|----------|-------------|--------|
| Nominal lamp power | 31 W     | CRI         | 80     |
| Total flux         | 3172 lm  | LOR         | 100%   |
| Luminous efficacy  | 102 lm/W | ULOR        | 2%     |
|                    |          | Total power | 31 W   |