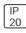

# Product data sheet

LEX ECO ASYMM 1 CRI 90 3000K Z A0710101Z

ARKOSLIGHT







Lex Eco is a ceiling recessed downlight with COB LED and without diffuser, which makes it a very distinct luminaire. As the location of its LED is set back, Lex Eco achieves great visual comfort. Its matte finish shade fosters this aspect and offers elegant aesthetics.

### Light output 1



| 1 x LED            |  |
|--------------------|--|
| Nominal lamp power |  |
| Lamp flux          |  |
| Luminous efficacy  |  |
| CCT                |  |
| CRI                |  |

| 10 W     |
|----------|
| 1420 lm  |
| 142 lm/W |
| 3000 K   |
| 90       |
|          |

| LOR         | 66%    |
|-------------|--------|
| Total flux  | 934 lm |
| Total power | 10 W   |

# Mounting mode

Ceiling recessed, Wall recessed

# Shape and measurements

Length: 5.94 in Width: 5.94 in Height: 4.80 in

### A