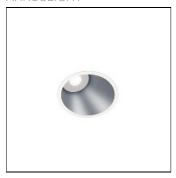

# Product data sheet

LEX ECO ASYMM 1 CRI 90 3000K Z A0710101Z

ARKOSLIGHT

Lex Eco is a ceiling recessed downlight with COB LED and without diffuser, which makes it a very distinct luminaire. As the location of its LED is set back, Lex Eco achieves great visual comfort. Its matte finish shade fosters this aspect and offers elegant aesthetics.

### Light output 1

| 1 x LED            |  |
|--------------------|--|
| Nominal lamp power |  |
| Lamp flux          |  |
| Luminous efficacy  |  |
| CCT                |  |
| CRI                |  |

| 10 W     |
|----------|
| 1420 lm  |
| 142 lm/W |
| 3000 K   |
| 90       |
|          |

| LOR         | 66%    |
|-------------|--------|
| Total flux  | 934 lm |
| Total power | 10 W   |