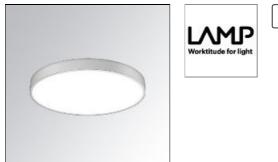

## Product data sheet

MUN LIGHT G2 SF Ø450 MO PRISM 9NW DA WH ML2SF45M0PR940DW

LAMP

LAMP suspended or surface mounted luminaire MUN LIGHT G2 SF Ø450 MO PRISM. Manufactured from recycled aluminium extrusion with a 95% recycling rate, with a PRISMATIC polycarbonate diffuser to control light distribution and reduce glare UGR <19. Model for LED MID-POWER, colour temperature 4000K and CRI90. Electronic DALI gear included. IP20, IK07 ratings. Insulation Class I. Photobiological safety group 0. LED life time: 50.000 L80 B10. Available finishes: White and black.