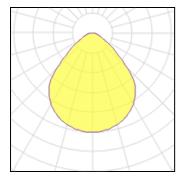

## Product data sheet

MUN LIGHT G2 SF Ø450 MO PRISM 9NW DA WH ML2SF45M0PR940DW

LAMP

LAMP suspended or surface mounted luminaire MUN LIGHT G2 SF Ø450 MO PRISM. Manufactured from recycled aluminium extrusion with a 95% recycling rate, with a PRISMATIC polycarbonate diffuser to control light distribution and reduce glare UGR <19. Model for LED MID-POWER, colour temperature 4000K and CRI90. Electronic DALI gear included. IP20, IK07 ratings. Insulation Class I. Photobiological safety group 0. LED life time: 50.000 L80 B10. Available finishes: White and black.

## Light output 1

| 1 x LED            |          |             |         |
|--------------------|----------|-------------|---------|
| Nominal lamp power | 26.8 W   | LOR         | 100%    |
| Lamp flux          | 3381 lm  | Total flux  | 3377 lm |
| Luminous efficacy  | 126 lm/W | Total power | 26.8 W  |
| CCT                | 4000 K   |             |         |
| CRI                | 90       |             |         |
|                    |          |             |         |