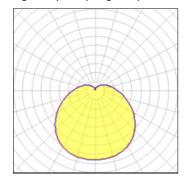

## Light output 2 (integrated)

| Lamp type          | LED     | CCT         | 3000 K |
|--------------------|---------|-------------|--------|
| Nominal lamp power | 11 W    | CRI         | 80     |
| Total flux         | 769 lm  | LOR         | 100%   |
| Luminous efficacy  | 70 lm/W | ULOR        | 20%    |
|                    |         | Total power | 11 W   |