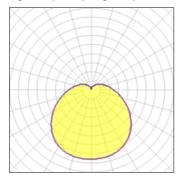

## Light output 1 (integrated)

| Lamp type          | LED     | CCT         | 3000 K |
|--------------------|---------|-------------|--------|
| Nominal lamp power | 11 W    | CRI         | 80     |
| Total flux         | 769 lm  | LOR         | 100%   |
| Luminous efficacy  | 70 lm/W | ULOR        | 20%    |
|                    |         | Total power | 11 W   |