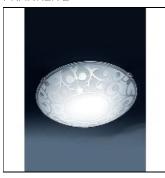

## CF5613 FLUSH CEILING FITTING

FRANKLITE

300mm Circular Flush fitting in opal glass with acid decorative pattern and small chrome finish clasps