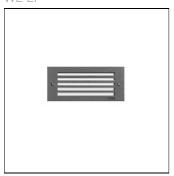

# Product data sheet

STG209 IP55:LED-4/4W/4K 133-0332

WE-EF

IP55, Class I. IK10. Marine-grade, die-cast aluminium alloy. 5CE superior corrosion protection including PCS hardware. Silicone rubber gasket. Polycarbonate main lens. Two cable entries. Factory installed LED circuit board. Integral EC electronic converter. A pre-installation blockout is available and recommended for mounting in concrete walls. To be ordered separately.

# Mounting mode

Wall recessed

# Shape and measurements

Length: 8.07 in Width: 3.62 in Height: 3.27 in Weight: 0.9 kg