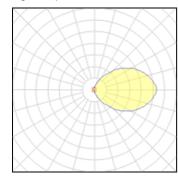

#### Light output 1

#### 4 x LED

| Nominal lamp power | 1 W     | LOR         | 12%   |
|--------------------|---------|-------------|-------|
| Lamp flux          | 170 lm  | ULOR        | 6%    |
| Luminous efficacy  | 15 lm/W | Total flux  | 82 lm |
| CCT                | 4000 K  | Total power | 5.5 W |
| CRI                | 80      |             |       |