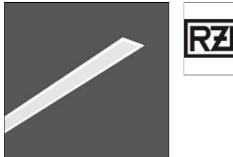

# Product data sheet

LESS IS MORE 27 312178.002 RZB

Series: LESS IS MORE 27 Recessed ceiling and wall luminaire with slim design. Housing: extruded aluminium profile, powder-coated. End cap aluminium powder-coated. Diffuser made of non-yellowing plastic (PMMA), opal. Suitable for recessed ceiling mounting, wall (recessed). External driver with connecting cable. Colour: traffic white, matt (RAL 9016) Length: 1514 mm Width: 38 mm Height: 2 mm Cut-out length: 1506 mm Cut-out width: 30 mm Recess height: 45-60 mm Lamp: LED Socket: without socket Colour temperature: 3000K Colour rendering index (CRI): 82 System power: 43 W Rated luminous flux: 2900 Im Luminous efficiency: 67 Im/W Control gear: Regulated power supply Protection class: II Type of protection: IP 20