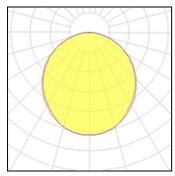

## Light output 1 (integrated)

| Lamp type          | LED     | CCT         | 3000 K |
|--------------------|---------|-------------|--------|
| Nominal lamp power | 43 W    | CRI         | 80     |
| Total flux         | 2900 lm | LOR         | 100%   |
| Luminous efficacy  | 67 lm/W | Total power | 43 W   |