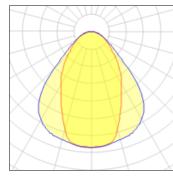

## Light output 1 (integrated)

| Lamp type          | LED     | CCT         | 3000 K |
|--------------------|---------|-------------|--------|
| Nominal lamp power | 35 W    | CRI         | 80     |
| Total flux         | 2200 lm | LOR         | 100%   |
| Luminous efficacy  | 63 lm/W | Total power | 35 W   |