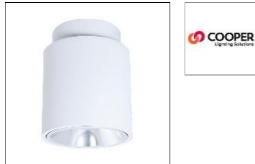

# Product data sheet

LERS4B/LESQS4B LED 4" SHALLOW ROUND AND SQUARE CYLINDERS LE\_4B15D010 EC4B10208050 4LBN1GPH

> IP 47

LE\_4B15D010 EC4B10208050 4LBN1GP

COOPER LIGHTING

## Mounting mode

Ceiling recessed

## Shape and measurements

Length: 3.94 in Width: 3.94 in Height: 3.94 in