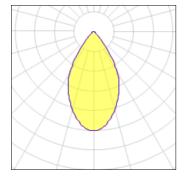

## Light output 1 (integrated)

| Lamp type          | LED     | CCT         | 3000 K |
|--------------------|---------|-------------|--------|
| Nominal lamp power | 14.3 W  | CRI         | 100    |
| Total flux         | 841 lm  | LOR         | 100%   |
| Luminous efficacy  | 59 lm/W | Total power | 14.3 W |