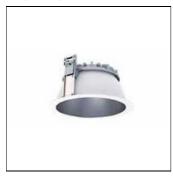

## Product data sheet

PLEIAD G4 165 MATT MEDIUM REC LL 930 CLO 73043-528

**FAGERHULT** 

Installation Recessed mounting in unventilated or ventilated suspended ceilings. Separate driver and installation clip for easy and tool-free installation supplied as standard. An assembly plate must be used when mounting on soft tile ceilings, see accessories. For detailed information, see the installation instructions. Connection Connection in separate driver box. Snap-in terminal block 3x1.5 mmm<sup>2</sup> (x2), onward connection possible. 5x1.5 mm² (x2) when dimming. Can also be supplied with chassis mounted snap-in connector in the driver where a Tsplitter or mains cable and plug are possible. The luminaire body and driver are interconnected with a snap-in connector. Design Luminaire body in cast aluminium. Visible reflector ring in white aluminium (RAL 9003). Reflector Reflector of matt metallised aluminium, white (RAL 9003) or black (RAL 9005) finish. Reflector ring in white aluminium (RAL 9003). Lens of clear acrylic. Miscellaneous The luminaire is supplied with dust protection over the light opening. IP 64 under a suspended ceiling, IP 20 above a suspended ceiling.

Mounting mode

Ceiling recessed

Shape and measurements

Length: 7.21 in Width: 7.21 in Height: 3.85 in

Adjustability

Fixed

Design

Color of housing: Black, White