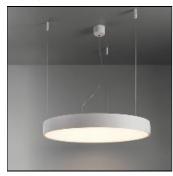

## Product data sheet

FLAT MOON 650 SUSPENSION DOWN LED 4000K GI BLACK STRUC + ICE PRISMATIC 13304532+13289300

MODULAR

Enchanting moonlight Contemporary architectural projects love a minimalist, slim lighting design. Flat moon is a stylish, reduced height fixture (78 mm) that distributes a soft, yet functional light. Office-compliant when combined with one of the prismatic diffusers, it is also a perfect fit for public spaces, hotels, restaurants or retail environments. Exceptionally versatile, Flat moon can be either surface-mounted, recessed or suspended (with two types of suspension kits for either down or up/down lighter) and even directly mounted and connected onto the gear. It comes in three sizes: 450, 650 or 950 mm diameter.