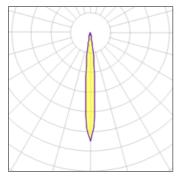

## Light output 1

## 1 x Metal halide lamp Nominal lamp power 20 W Socket Pgj5 Lamp flux LOR 1650 lm 57% Luminous efficacy 43 lm/W Total flux 940 lm 3000 K Total power CCT 22 W CRI 85

| Mounting mode          | Electric           |
|------------------------|--------------------|
| Wall mounted           | System power: 22 W |
| Shape and measurements | Protection         |
| Height: 4.13 in        | IP: 55             |
| Diameter: 4.13 in      |                    |