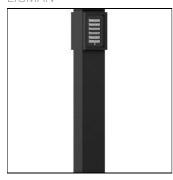

# Product data sheet

LIGHT LINEAR VT 2 BOLLARDS VT-10012-T3-W40

LIGMAN

- Lamp LED - CRI Ra > 80 - MacAdam Ellipse 3 SDCM - Colour Temperature 3000K, 4000K - Die-cast aluminium housing, frame and extruded aluminium column pre-treated before powder coating ensuring high corrosion resistance - Single cable entry - One IP68 connector supplied with 0.2 m of 3x1.0 sqmm outdoor cable - Stainless steel fasteners in grade 316 - Durable silicone rubber gasket - High-efficiency PMMA lens - Clear toughened glass - Integral control gear

#### Mounting mode

Standing / Bollard

#### Shape and measurements

Length: 4.88 in Width: 7.87 in Height: 39.37 in Weight: 9.9 kg

#### Adjustability

Fixed

#### Electric

System power: 106 W Voltage: 230 V AC Ballast: ECG

Controller: Dimmable 1..10V, DALI

Appliance Class: I

Design

Color of housing: Black, White, Silver gray

Protection

IP: 65

IK: 07

Surface temperature: 40°C