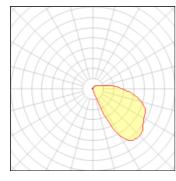

## Light output 1 (integrated)

| Lamp type          | LED     | CCT         | 4032 K |
|--------------------|---------|-------------|--------|
| Nominal lamp power | 53 W    | CRI         | 80     |
| Total flux         | 5245 lm | LOR         | 100%   |
| Luminous efficacy  | 99 lm/W | ULOR        | 15%    |
|                    |         | Total power | 53 W   |

# Glare protection

Glare protection: UGR < 19