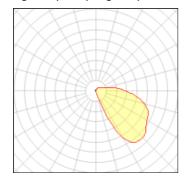

### Light output 2 (integrated)

| Lamp type          | LED     | CCT         | 4032 K |
|--------------------|---------|-------------|--------|
| Nominal lamp power | 53 W    | CRI         | 80     |
| Total flux         | 5245 lm | LOR         | 100%   |
| Luminous efficacy  | 99 lm/W | ULOR        | 15%    |
|                    |         | Total power | 53 W   |

# Glare protection

Glare protection: UGR < 19