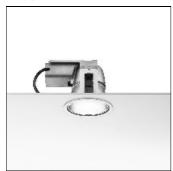

## Product data sheet

DOWNTOWN TRIM Ø160 03.0206/TC-DEL/26W

FLOS

Luminaires for embedded installation indoor with fluorescent lamps and of halogenuro metalist. Optical body made in injected aluminium with powder-coated paint finish. Heatsink made in injected aluminium under pressure attached to the body of the luminaire. Lower and upper reflectors available made of anodized aluminium with specular finish. Fixed upper reflector. Inferior reflector formed by self reflector and a spreading lens of 4mm thick and a polycarbonate ring that fixes the reflector to the aluminium ring of the product. Available in two diameters 160mm and 215mm.

Mounting mode

Ceiling recessed

Shape and measurements

Height: 6.22 in Diameter: 6.30 in

Adjustability

Fixed

Electric

System power: 26 W