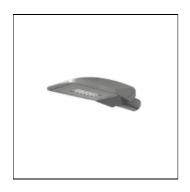

## Product data sheet

BURAN-L2WG6-LC-O-8LED-4000K-1350LM-9.9W

LIGHTRONICS

BURAN EXL GUIDANCE LIGHTING EXL stands for external lenses. The lenses of the BURAN EXL are placed on the outside of the luminaire. This design provides efficient lighting where needed, and also acts as guidance lighting. The BURAN EXL features tilt adjustment to shine the light beam exactly where you need it under all circumstances. The BURAN EXL can be supplied with any dimming program you specify. This keeps your energy consumption low. The luminaire is easy to mount, install and maintain.

| LOR         | 87%     |
|-------------|---------|
| Total flux  | 1173 lm |
| Total power | 9.9 W   |
|             |         |

Mounting mode

Pole integrated

Shape and measurements

Length: 23.62 in Width: 9.45 in Height: 5.12 in

Adjustability

Fixed

Design

Material impression: Aluminum

Color of housing: Black, Anthracite / graphite, Silver gray

Electric

System power: 9.9 W

Protection