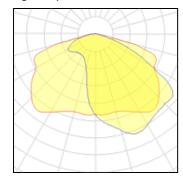

| LOR         | 87%     |
|-------------|---------|
| Total flux  | 1173 lm |
| Total power | 9.9 W   |
|             |         |

Mounting mode

Pole integrated

Shape and measurements

Length: 23.62 in Width: 9.45 in Height: 5.12 in