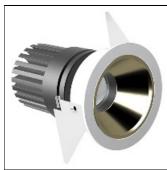

## Product data sheet

HD60 10W 850LM 3000K 10002362

SAAS INSTRUMENTS

IP 44

Easy to install recessed downlight in 10W with a high-quality diffuser. Great color rendering and superior life span makes this a must-have in any luxury project. Other color options available

## Light output 1 (integrated)

| Lamp type          | LED     | CCT         | 3000 K |
|--------------------|---------|-------------|--------|
| Nominal lamp power | 10 W    | CRI         | 90     |
| Total flux         | 850 lm  | LOR         | 100%   |
| Luminous efficacy  | 85 lm/W | Total power | 10 W   |

Mounting mode

Ceiling recessed

Shape and measurements

Height: 3.54 in Diameter: 2.17 in

Adjustability

Fixed

Electric

System power: 10 W

Protection

IP: 44