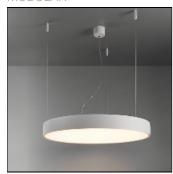

# Product data sheet

FLAT MOON 650 SUSPENSION UP-DOWN LED 3000K GI BLACK STRUC 13305032

MODULAR

Enchanting moonlight Contemporary architectural projects love a minimalist, slim lighting design. Flat moon is a stylish, reduced height fixture (78 mm) that distributes a soft, yet functional light. Office-compliant when combined with one of the prismatic diffusers, it is also a perfect fit for public spaces, hotels, restaurants or retail environments. Exceptionally versatile, Flat moon can be either surface-mounted, recessed or suspended (with two types of suspension kits for either down or up/down lighter) and even directly mounted and connected onto the gear. It comes in three sizes: 450, 650 or 950 mm diameter.

## Shape and measurements

Length: 25.59 in Width: 25.59 in Height: 3.07 in Weight: 10.5 kg