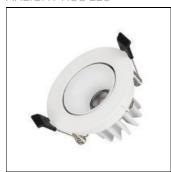

## Product data sheet

MS-FORECAST-BUILT-TURN-R82-8W WARM3000 (WH-WH, 32 DEG, 230V) 037187(1)

ARLIGHT RUS LLC

Recessed rotating downlight. Power 8.4 W, luminous flux 700 lm, 83 lm/W, warm 3000 K, CRI>90, UGR<16, angle 32 $^{\circ}$ , supply voltage 230 V. White round aluminum housing, white MATTE PMMA reflector, protection degree IP20 . Size: diameter 82 mm, height 51 mm. Recessed mounting, installation hole: diameter 75 mm. Driver 21-42 V, 200 mA, ripple <2%.

Mounting mode

Ceiling recessed

Shape and measurements

Height: 2.01 in Diameter: 3.23 in

Adjustability

Tiltable

Electric

System power: 8 W