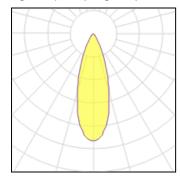

## Product data sheet

MS-FORECAST-BUILT-TURN-R82-8W WARM3000 (WH-WH, 32 DEG, 230V) 037187(1)

ARLIGHT RUS LLC

Recessed rotating downlight. Power 8.4 W, luminous flux 700 lm, 83 lm/W, warm 3000 K, CRI>90, UGR<16, angle 32 $^{\circ}$ , supply voltage 230 V. White round aluminum housing, white MATTE PMMA reflector, protection degree IP20 . Size: diameter 82 mm, height 51 mm. Recessed mounting, installation hole: diameter 75 mm. Driver 21-42 V, 200 mA, ripple <2%.

## Light output 1 (integrated)

| Lamp type          | LED     | CCT         | 3000 K |
|--------------------|---------|-------------|--------|
| Nominal lamp power | 8 W     | CRI         | 90     |
| Total flux         | 700 lm  | LOR         | 100%   |
| Luminous efficacy  | 88 lm/W | Total power | 8 W    |