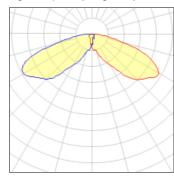

## Light output 1 (integrated)

| Lamp type          | LED     | CCT         | 2700 K |
|--------------------|---------|-------------|--------|
| Nominal lamp power | 113 W   | CRI         | 70     |
| Total flux         | 8838 lm | LOR         | 100%   |
| Luminous efficacy  | 78 lm/W | Total power | 113 W  |