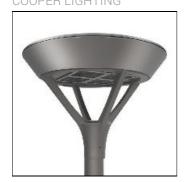

## Product data sheet

MSA MESA LED MSA-SA2C-727-U-SLR COOPER LIGHTING

Die-cast aluminum housing and door, Lumens packages ranging from 3,000 - 29,000 lumens, Choice of 13 high-efficiency, patented AccuLED Optics™, Base casting slip fits over a standard 3" O.D. tenon, Wall, single and dual-mount configurations available, 10kV/10vkA surge protection standard, LED fixture features a five-year warranty