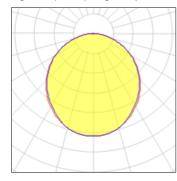

## Light output 1 (integrated)

| Lamp type          | LED     | CCT         | 4000 K |
|--------------------|---------|-------------|--------|
| Nominal lamp power | 23 W    | CRI         | 80     |
| Total flux         | 1450 lm | LOR         | 100%   |
| Luminous efficacy  | 63 lm/W | Total power | 23 W   |