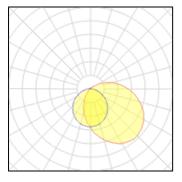

# Light output 1 (integrated)

| Lamp type          | LED      | CCT         | 4000 K |
|--------------------|----------|-------------|--------|
| Nominal lamp power | 69 W     | CRI         | 80     |
| Total flux         | 7995 lm  | LOR         | 100%   |
| Luminous efficacy  | 116 lm/W | ULOR        | 13%    |
|                    |          | Total power | 69 W   |