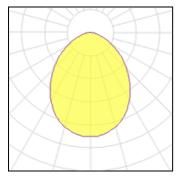

## Light output 1

## 

| I X LED            |          |             |         |
|--------------------|----------|-------------|---------|
| Nominal lamp power | 10 W     | LOR         | 76%     |
| Lamp flux          | 1375 lm  | Total flux  | 1045 lm |
| Luminous efficacy  | 138 lm/W | Total power | 10 W    |
| CCT                | 3000 K   |             |         |
| CRI                | 90       |             |         |
|                    |          |             |         |