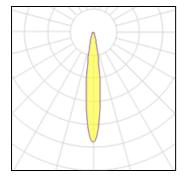

## Light output 1

| 24 x LED           |          |             |         |
|--------------------|----------|-------------|---------|
| Nominal lamp power | 1.5 W    | LOR         | 86%     |
| Lamp flux          | 215 lm   | Total flux  | 4429 lm |
| Luminous efficacy  | 114 lm/W | Total power | 39 W    |
| CCT                | 3000 K   |             |         |
| CRI                | 80       |             |         |
|                    |          |             |         |