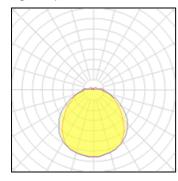

#### Light output 1

| I X LED            |         |
|--------------------|---------|
| Nominal lamp power | 11 W    |
| Lamp flux          | 911 lm  |
| Luminous efficacy  | 83 lm/W |
| CCT                | 3000 K  |
| CRI                | 90      |

| LOR         | 73%    |
|-------------|--------|
| Total flux  | 663 lm |
| Total power | 11 W   |
|             |        |
|             |        |