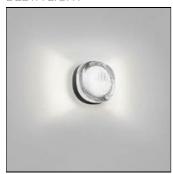

# Product data sheet

NEBBIA 12 930 DIM8 SMOKE 31513 9308

DELTA LIGHT

Luminaire, ceiling surface mounted or wall surface mounted (indoor and outdoor use) from Deltalight, named NEBBIA 12 930 DIM8 SMOKE, available in the colour(s): anthracite (dark grey). This luminaire is equipped with LED cluster 10W / CRI>90 / 3000K / 911Im operating on a voltage of 220-240V / 50-60Hz. Dimming protocol: mains (phase cut-off).

## Mounting mode

Ceiling mounted, Wall mounted

## Shape and measurements

Length: 5.00 in Width: 5.00 in Height: 2.24 in