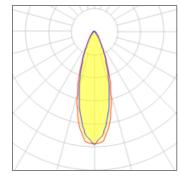

## Light output 1

| 1 x LED            |
|--------------------|
| Nominal lamp power |
| Lamp flux          |
| Luminous efficacy  |
| CCT                |
| CRI                |

| 3.6 W   | LOR         | 99%    |
|---------|-------------|--------|
| 189 lm  | Total flux  | 186 lm |
| 41 lm/W | Total power | 4.5 W  |
| 3000 K  |             |        |
| 80      |             |        |