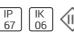

## Product data sheet

SIGMA LED 518026

FLOS







• Recessed light for outdoor installation on wall, ceiling or ground. • Configuration: turned aluminium body (EN AW 6060) with 15 micron anodizing for high resistance to corrosion. Caps and flat frame in 316L stainless steel.

## Light output 1



| 1 x LED            |
|--------------------|
| Nominal lamp power |
| Lamp flux          |
| Luminous efficacy  |
| CCT                |
| CRI                |

| 3.6 W   | LOR         | 99%    |
|---------|-------------|--------|
| 189 lm  | Total flux  | 186 lm |
| 41 lm/W | Total power | 4.5 W  |
| 3000 K  |             |        |
| 80      |             |        |

Mounting mode

Ceiling recessed

Shape and measurements

Height: 2.60 in Diameter: 2.56 in

Adjustability

Fixed

Electric

System power: 4.5 W Appliance Class: III

Protection