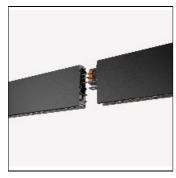

## Product data sheet

SUPERLINEA SYSTEM 3072 DOWN LED 25.2W RA98 2700K 230V/50HZ IP20 FLOOD 50MA 723-73-DW-14-82-F

EXENIA

The new polyspherical or linear fly-eye optics have made it possible to conceive innovative lighting units with absolutely unique size/performance ratios. The Superlinea project aims to make system composition easy and intuitive by offering simple pre-assembled modules, with driver on board, to be connected in sequence with quick couplings and very few additional elements. The configurations offered are divided between: linear modular system in ceiling or suspension mode and simplified stand-alone, ceiling or suspension mode. We have prioritised longitudinal and transverse visual comfort in order to achieve consistently low UGR factors and efficiencies in the region of 140 lumens/W, while maintaining the slim, minimalist design typical of the Exenia style. Each suspended unit is available in single-emission and biemission modes