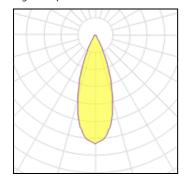

## Light output 1

| 1 x LED            |          |             |         |
|--------------------|----------|-------------|---------|
| Nominal lamp power | 28.2 W   | LOR         | 100%    |
| Lamp flux          | 3506 lm  | ULOR        | 100%    |
| Luminous efficacy  | 124 lm/W | Total flux  | 3506 lm |
| CCT                | 2700 K   | Total power | 28.2 W  |
| CRI                | 98       |             |         |