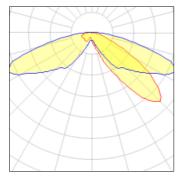

## Light output 1 (integrated)

| Lamp type          | LED     | CCT         | 2700 K |
|--------------------|---------|-------------|--------|
| Nominal lamp power | 96 W    | CRI         | 70     |
| Total flux         | 7714 lm | LOR         | 100%   |
| Luminous efficacy  | 80 lm/W | ULOR        | 3%     |
|                    |         | Total power | 96 W   |