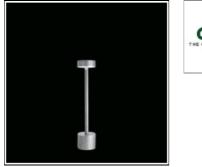

# Product data sheet

VINCENZA LED 10812993 FLOS

• Outdoor LED bollard light (no light pollution) • Configuration: die cast aluminium structure. EN AB-47100 alloy (low copper content). Extruded aluminium stem. • Double layer coating for high resistance to corrosion: The low copper Aluminium alloy is painted with a double coat using powders which are complaint with QUALICOAT standards: a first layer of epoxy powder (with excellent chemical and mechanical resistance) and a second finishing layer of polyester powder (resistant to UV rays and atmospheric agents). The entire painting process of the aluminium fitting starts from components which have been sand-blasted in advance to make the surface more porous and increase the adherence of the paint. Ares effects alkaline and acid washing to clean the surfaces completely, then rinses with demineralised water to remove any residue particles, subsequently a chemical conversion treatment is done to protect against rusting. • Plastic sandblasted diffuser, neoprene gaskets.

#### Mounting mode

Standing / Bollard

#### Shape and measurements

Height: 1.57 in Diameter: 4.72 in