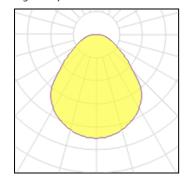

# Product data sheet

MULTI CONCEPT RL530 WHITE 3910LM 4000K RA>90 DALI 5703821174237

SG ARMATUREN

Multi Concept is a flexible, recessed luminaire that is designed to meet future requirements. The luminaire can be combined in a variety of ways using the three components (luminaire housing, insertable LED unit and front cover). Thus, Multi Concept is adaptable to a room's function in terms of design and lighting technology and the lighting can be optimised when the function of a room is changed. Light distribution Direct Light source LED 48W 4000K Ra>90 SDCM 3 L80/B10 >60,000 hrs Control/Dimming DALI Protection Class I IP20 Materials and finish Housing: Sheet steel Colour: White (Pure white, 25% gloss) Optics: PMMA (Acrylate) Mounting/Connection Recessed, Indoor Max. luminaires per circuit breaker: B10: 13, B16: 20, C10: 21, C16: 34