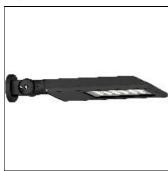

# Product data sheet

STEAMER WALL LUMINAIRES SE-90002-SU-ME-W40

LIGMAN

- Lamp LED - CRI Ra > 80 - MacAdam Ellipse 3 SDCM - Colour 3000K , 4000K - Die-cast aluminium housing and frame pre-treated before powder coating ensuring high corrosion resistance - Two cable entries for through wiring - Stainless steel fasteners in grade 316 - Highericiency PMMA lens - Durable silicone rubber gasket - Clear toughened glass - Integral control gear

#### Mounting mode

Wall mounted

### Shape and measurements

Length: 13.78 in Width: 30.31 in Height: 3.94 in Weight: 10.1 kg

# Design

Color of housing: Black, White, Silver gray