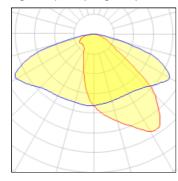

## Light output 1 (integrated)

| Lamp type          | LED      | CCT         | 4032 K |
|--------------------|----------|-------------|--------|
| Nominal lamp power | 104 W    | CRI         | 80     |
| Total flux         | 13324 lm | LOR         | 100%   |
| Luminous efficacy  | 128 lm/W | Total power | 104 W  |

### Glare protection

Glare protection: UGR < 19