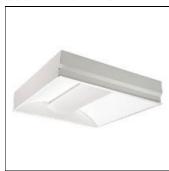

## Product data sheet

MAO LED MEDICAL AMBIENT OPEN MAO-G-24-2-LD4-1-HI

COOPER LIGHTING

2x2, 2x4 sizes, Matte white architectural paint, Anti-microbial paint available, Frosted lens or clear acrylic lens with perf inlay, Low voltage controller available, Lens gasket available to seal lens to housing

## Light output 1 (integrated)

LED CCT 3000 K Lamp type Nominal lamp power 22.8 W CRI 85 Total flux 2051 lm LOR 100% Total power Luminous efficacy 90 lm/W 22.8 W

Mounting mode

Ceiling recessed

Shape and measurements

Height: 0.39 in Diameter: 24.00 in

Adjustability

Fixed

Electric

System power: 22.8 W

Protection

IP: 47