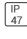

## Product data sheet

RL LED ROADWAY LARGE CUTOFF COBRAHEAD LDRL-T4-F02-E-7060

**COOPER LIGHTING** 







Die-cast aluminum housing and door with stainless steel bail latch, Optical design creates consistent distribution and scalability, Choice of 12 high-efficiency, patented AccuLED Optics™, Standard in 4000K (+/- 275K) CCT and nominal 70 CRI, IP66 Rated LightBARs, Suitable for operation in -40°C to 40°C ambient environments, 120-277V 50/60Hz, 347V 60Hz or 480V 60Hz operation, Proprietary circuit module withstands 10kV of transient line surge, Five-year warranty

## Light output 1 (integrated)



| Lamp type          | LED     | CCT         | 3000 K |
|--------------------|---------|-------------|--------|
| Nominal lamp power | 55 W    | CRI         | 75     |
| Total flux         | 4978 lm | LOR         | 100%   |
| Luminous efficacy  | 91 lm/W | Total power | 55 W   |

Mounting mode

Pol