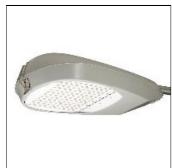

## Product data sheet

RL LED ROADWAY LARGE CUTOFF COBRAHEAD LDRL-T4-F02-E-7060

**COOPER LIGHTING** 

Die-cast aluminum housing and door with stainless steel bail latch, Optical design creates consistent distribution and scalability, Choice of 12 high-efficiency, patented AccuLED Optics™, Standard in 4000K (+/- 275K) CCT and nominal 70 CRI, IP66 Rated LightBARs, Suitable for operation in -40°C to 40°C ambient environments, 120-277V 50/60Hz, 347V 60Hz or 480V 60Hz operation, Proprietary circuit module withstands 10kV of transient line surge, Five-year warranty