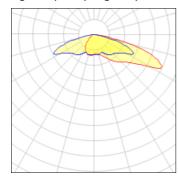

## Light output 1 (integrated)

| Lamp type          | LED     | CCT         | 3000 K |
|--------------------|---------|-------------|--------|
| Nominal lamp power | 55 W    | CRI         | 75     |
| Total flux         | 4978 lm | LOR         | 100%   |
| Luminous efficacy  | 91 lm/W | Total power | 55 W   |