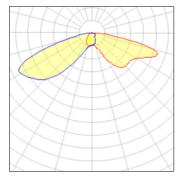

# Product data sheet

PMM MESA PMM-E01-LED-E-U-SLR-7060 COOPER LIGHTING



(JP 47 Ugeting Solutions

Die-cast aluminum housing and door, Lumens packages ranging from 3,000 - 29,000 lumens, Choice of 13 high-efficiency, patented AccuLED Optics<sup>™</sup>, Base casting slip fits over a standard 3" O.D. tenon, Wall, single and dual-mount configurations available, 10kV/10vkA surge protection standard, LED fixture features a five-year warranty

# Light output 1 (integrated)



| Lamp type          | LED     | CCT         | 5700 K |
|--------------------|---------|-------------|--------|
| Nominal lamp power | 24.7 W  | CRI         | 70     |
| Total flux         | 2285 lm | LOR         | 100%   |
| Luminous efficacy  | 93 lm/W | Total power | 24.7 W |

## Mounting mode

Wall mounted

# Shape and measurements

Length: 2.04 in Width: 12.00 in Height: 0.39 in

## Adjustability

Fixed

#### Electric

System power: 24.7 W

## Protection

IP: 47