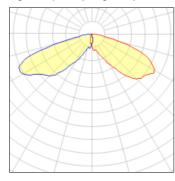

## Light output 1 (integrated)

| Lamp type          | LED     | CCT         | 3000 K |
|--------------------|---------|-------------|--------|
| Nominal lamp power | 44 W    | CRI         | 80     |
| Total flux         | 2936 lm | LOR         | 100%   |
| Luminous efficacy  | 67 lm/W | Total power | 44 W   |