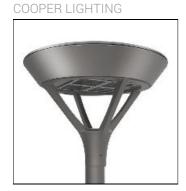

## Product data sheet

PMM MESA
PMM-SA1B-830-U-SLR-HSS

Die-cast aluminum housing and door, Lumens packages ranging from 3,000 - 29,000 lumens, Choice of 13 high-efficiency, patented AccuLED Optics™, Base casting slip fits over a standard 3" O.D. tenon, Wall, single and dual-mount configurations available, 10kV/10vkA surge protection standard, LED fixture features a five-year warranty