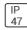

## Product data sheet

PMM MESA
PMM-SA1B-830-U-SLR-HSS







Die-cast aluminum housing and door, Lumens packages ranging from 3,000 - 29,000 lumens, Choice of 13 high-efficiency, patented AccuLED Optics™, Base casting slip fits over a standard 3" O.D. tenon, Wall, single and dual-mount configurations available, 10kV/10vkA surge protection standard, LED fixture features a five-year warranty

## Light output 1 (integrated)



| Lamp type          | LED     | CCT         | 3000 K |
|--------------------|---------|-------------|--------|
| Nominal lamp power | 44 W    | CRI         | 80     |
| Total flux         | 2936 lm | LOR         | 100%   |
| Luminous efficacy  | 67 lm/W | Total power | 44 W   |

Mounting mode

Wall mounted

Shape and measurements

Height: 0.39 in Diameter: 6.00 in

Adjustability

Fixed

Electric

System power: 44 W

Protection