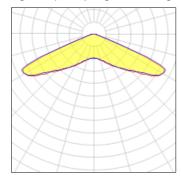

## Light output 1 (integrated, emergency)

| Lamp type          | LED     | CCT         | 4000 K |
|--------------------|---------|-------------|--------|
| Nominal lamp power | 5 W     | CRI         | 80     |
| Total flux         | 144 lm  | LOR         | 100%   |
| Luminous efficacy  | 29 lm/W | Total power | 5 W    |