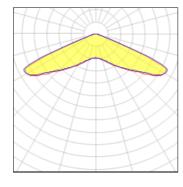

## Light output 2 (integrated)

| Lamp type          | LED     | CCT         | 4000 K |
|--------------------|---------|-------------|--------|
| Nominal lamp power | 5 W     | CRI         | 80     |
| Total flux         | 144 lm  | LOR         | 100%   |
| Luminous efficacy  | 29 lm/W | Total power | 5 W    |