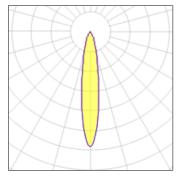

## Light output 1 (integrated)

| Lamp type          | LED     | CCT         | 3000 K |
|--------------------|---------|-------------|--------|
| Nominal lamp power | 26 W    | CRI         | 79     |
| Total flux         | 1402 lm | LOR         | 100%   |
| Luminous efficacy  | 54 lm/W | Total power | 26 W   |