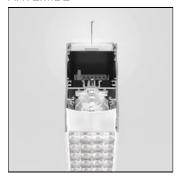

Mounting mode

Pendant, Ceiling mounted

Shape and measurements

Length: 1.77 in Width: 116.73 in Height: 3.35 in

Adjustability

Fixed

Electric

System power: 149 W Appliance Class: I