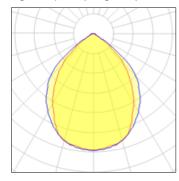

## Light output 1 (integrated)

| Lamp type          | LED     | CCT         | 4000 K |
|--------------------|---------|-------------|--------|
| Nominal lamp power | 82 W    | CRI         | 80     |
| Total flux         | 4961 lm | LOR         | 100%   |
| Luminous efficacy  | 60 lm/W | Total power | 82 W   |