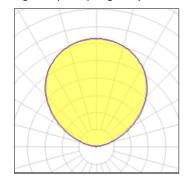

## Light output 2 (integrated)

| Lamp type          | LED      | CCT         | 4000 K |
|--------------------|----------|-------------|--------|
| Nominal lamp power | 67 W     | CRI         | 80     |
| Total flux         | 8236 lm  | LOR         | 100%   |
| Luminous efficacy  | 123 lm/W | ULOR        | 100%   |
|                    |          | Total power | 67 W   |