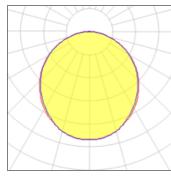

## Light output 1 (integrated)

| Lamp type          | LED     | CCT         | 4000 K |
|--------------------|---------|-------------|--------|
| Nominal lamp power | 33 W    | CRI         | 80     |
| Total flux         | 2100 lm | LOR         | 100%   |
| Luminous efficacy  | 64 lm/W | Total power | 33 W   |