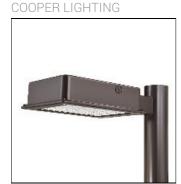

## Product data sheet

RV RIDGEVIEW LED LDRV-T3-F02-E-7050

One-piece, die-cast aluminum housing can be pole or wall-mounted, Optical design creates consistent distribution and scalability, Choice of 12 high-efficiency, patented AccuLED Optics™, Standard in 4000K (+/- 275K) CCT and nominal 70 CRI, Suitable for operation in -40°C to 40°C ambient environments, 120-277V 50/60Hz, 347V 60Hz or 480V 60Hz operation, Proprietary circuit module withstands 10kV of transient line surge, Optional battery pack and bi-level switching, Five-year warranty

Mounting mode

Pole top mounted

Shape and measurements

Length: 2.04 in Width: 12.00 in Height: 0.39 in

Adjustability

Fixed

Electric

System power: 55 W